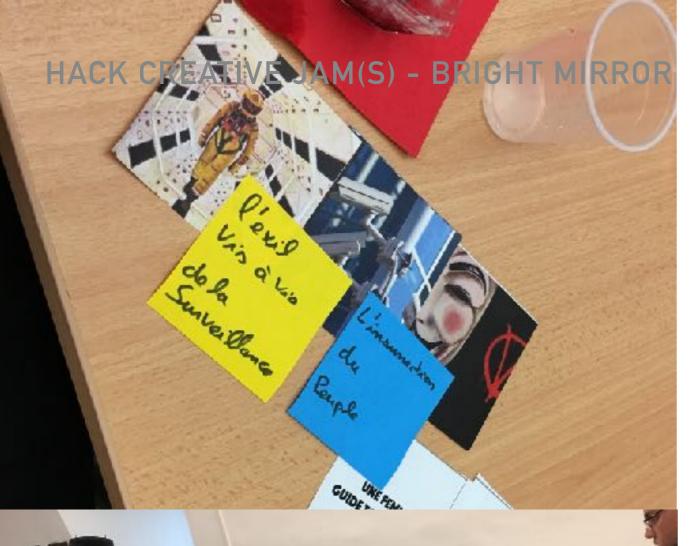

## Premier creative jam à Angoulême

Bright miror - une journée dédiée à réinventer la ville par ceux qui la vivront : quels scénarios pour 2045 ?