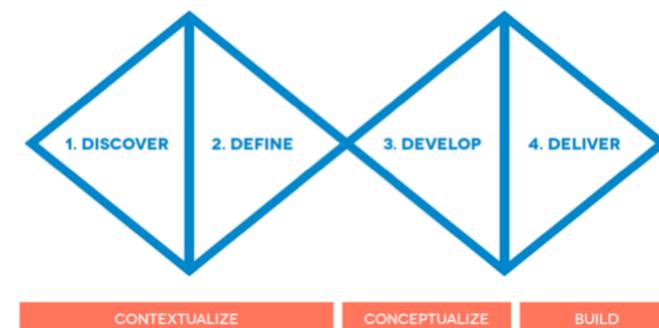

# RE-FRAME TOOLS

#### DOUBLE DIAMOND METHODOLOGY

> 3 SETS OF TOOLS

La France bat l'Angleterre au rugby 29 - 3

Les controleurs de premier niveau partent en vacances